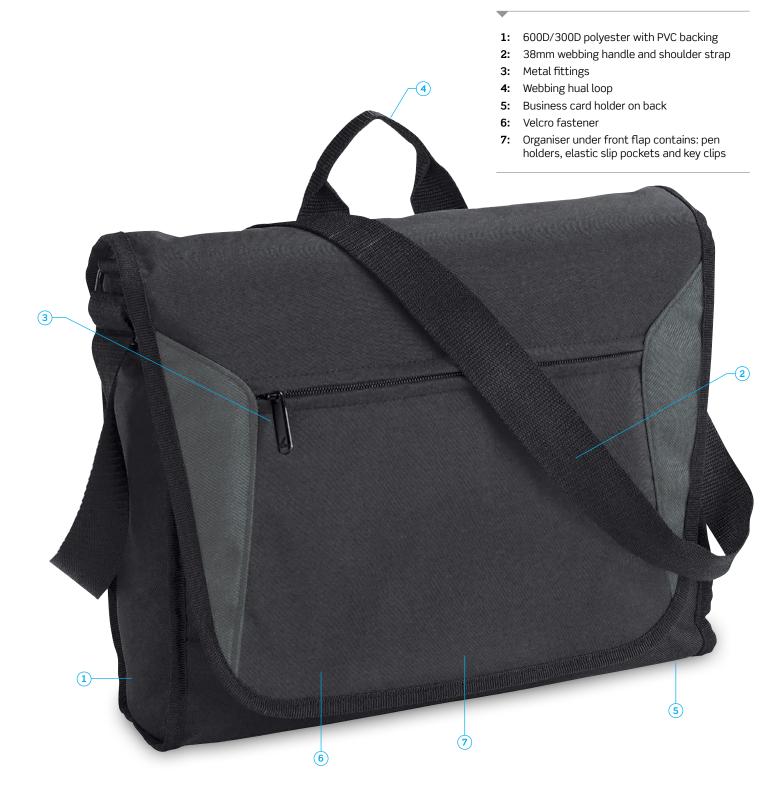

## DESCRIPTION

- 600D/300D polyester with PVC backing
- $\bullet\,$  38mm webbing handle and shoulder strap
- Metal fittings
- Webbing hual loop
- Business card holder on back
- Velcro fastener
- Organiser under front flap contains: pen holders, elastic slip pockets and key clips